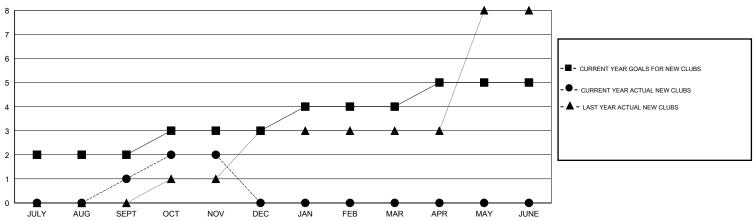

## GOALS AND ACTUAL NEW CLUBS CUMULATIVE

| DROPPED CLUBS: 0  DROPPED MEMBERS   |                    | 26 CLUBS OF 75 ADDED 1 OR MORE NEW MEMBERS | GENDER DISTRIBUTION  MALE 1,645 (71.93%)  FEMALE 642 (28.07%) |   |                   |
|-------------------------------------|--------------------|--------------------------------------------|---------------------------------------------------------------|---|-------------------|
| DECEASED CLUB CANCELLED OTHER TOTAL | 1<br>0<br>79<br>80 | CLICK HERE FOR HEALTH ASSESSMENT DATA      | FAMILY UNIT MEMBERS HEAD OF HOUSEHOLD NON-HEAD OF HOUSEHOL    | D | 909<br>412<br>497 |