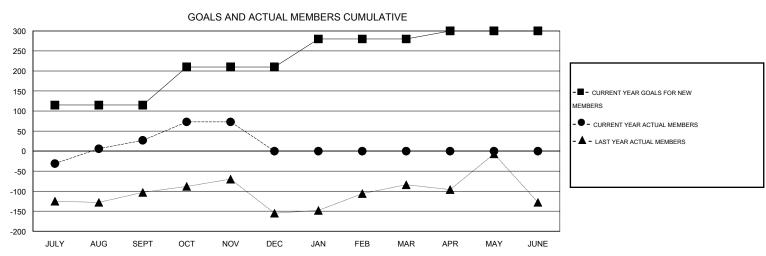

## GOALS AND ACTUAL NEW CLUBS CUMULATIVE

| DROPPED CLUBS: 0  DROPPED MEMBERS   |                    | 26 CLUBS OF 75 ADDED 1 OR MORE NEW MEMBERS | GENDER DISTRIBUTION  MALE 1,645 (71.93%)  FEMALE 642 (28.07%) |   |                   |
|-------------------------------------|--------------------|--------------------------------------------|---------------------------------------------------------------|---|-------------------|
| DECEASED CLUB CANCELLED OTHER TOTAL | 1<br>0<br>79<br>80 | CLICK HERE FOR HEALTH ASSESSMENT DATA      | FAMILY UNIT MEMBERS HEAD OF HOUSEHOLD NON-HEAD OF HOUSEHOL    | D | 909<br>412<br>497 |